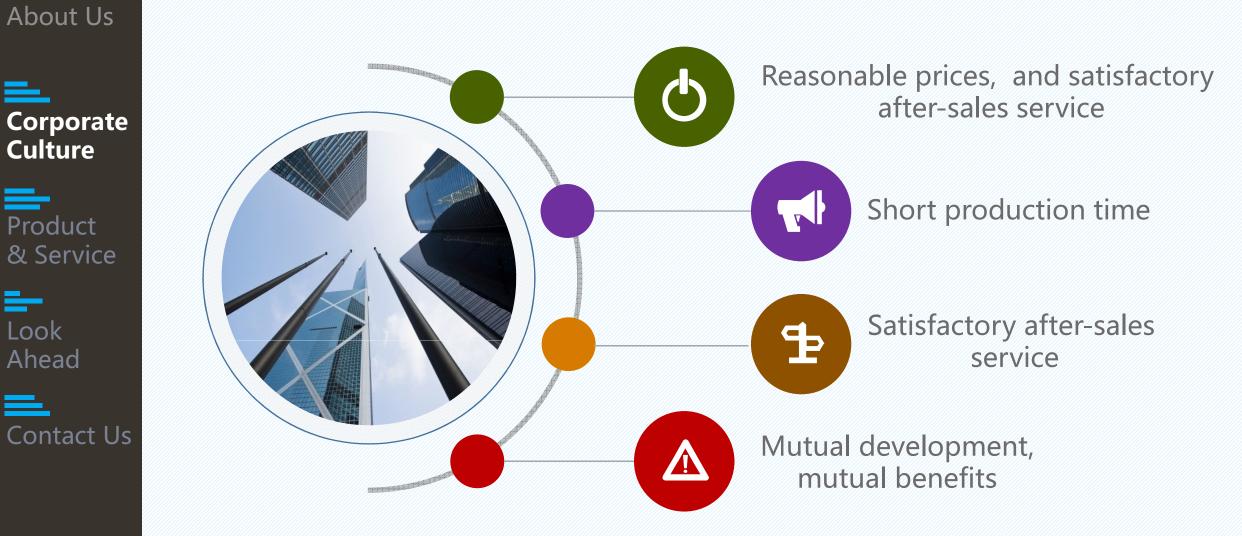

# Strengthen quality control

In order to ensure product quality, will require importers or suppliers must obtain a certificate of product quality assurance from agency to ensure that products conform to internationally recognized standards.. Personalized service

According to market research, participate in exhibitions resulting information and customer feedback, develop more new products, based on market demand, but also the development of ODM and OBM business.